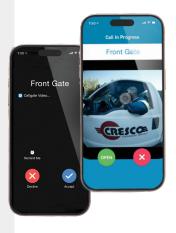

## Key Features

- Streaming video cellular telephone entry
- Customer Self-Activation
- Calls up to 6 video app contacts and 3 voice only numbers
- Verizon or AT&T LTE service, ships with both SIM cards
   \*No VoIP fees required
- Backlit LCD display and keypad
- Access control via one native 26-bit Wiegand expansion panel; CellGate readers available
- 5,000 local codes and 64,000 non-local codes

- Internal camera takes photos on access attempts, telephone entry and on demand
- Prop open notification if gate is left open more than 3 minutes
- Voice Mail Intelligence VMI system ignores call when reaches voice mail and continues call group
- All transactions and photos stored via TrueCloud<sup>™</sup> Connect