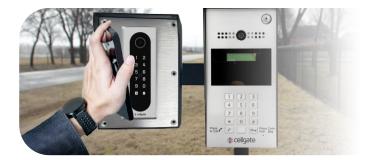

#### Virtual Keys

Install a @ Reader to provide Virtual Key and Bluetooth functionality at the gate, serving both visitor and resident needs

External Camera Options

Photos

- Taken on entry transactions and on demand
- Cloud-stored still photos

#### **Recorded Video**

- lor
- Pixel activated video stored on SD card or accessible via CellGate technical support
- Recording w/6-second pre-record

\*See external camera sheet for more details

1.855.694.2837