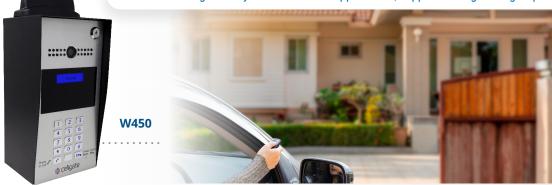

Advanced Telephone Entry with Live Streaming Video

by ) (cellgate

For single family and commercial applications, supports a single call group

## Key Features

- Streaming video cellular telephone entry
- Customer Self-Activation
- Calls up to 6 video app contacts and 3 voice only numbers
- Verizon or AT&T LTE service, ships with both SIM cards
   \*No VoIP fees required
- Backlit LCD display and keypad
- Access control via one native 26-bit Wiegand expansion panel; CellGate readers available
- 5,000 local codes and 64,000 non-local codes