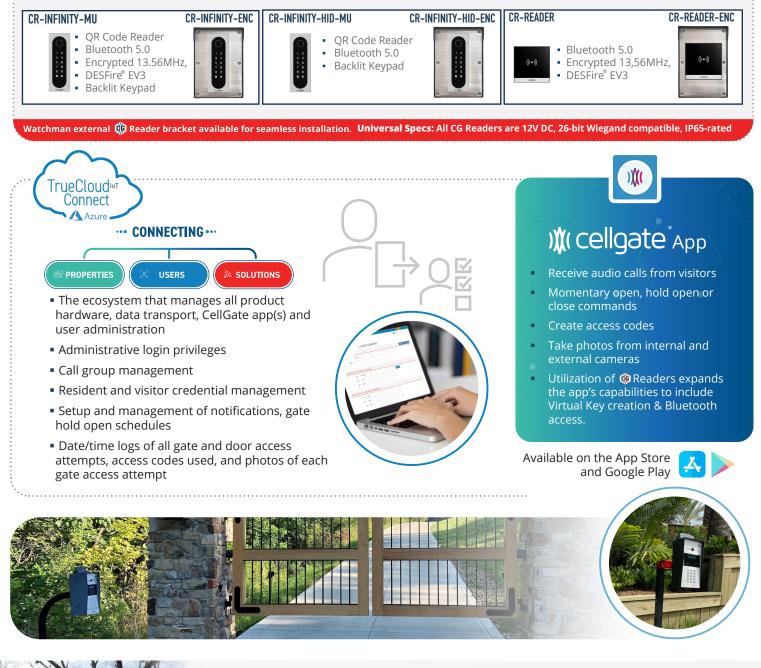

## **CG** Readers & Credentials

#### Includes Virtual Keys: Bluetooth, QR Codes, & PIN Codes

model

**TOTAL PROPERTY SECURITY ACCESS** *(*Wireless where you need it. Wired where you have it.

SCAN FOR W450

MONTHLY SERVICE PLANS

Powered by: TrueCloudior Connect<sup>w</sup>